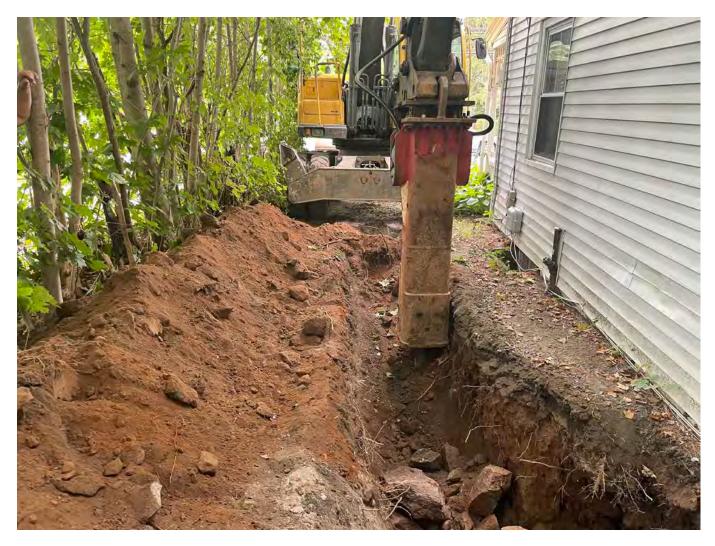

Picture 6: Ludlow using a hammer to break up bedrock they encountered when excavating a trench on the north side of the 312 Main Street residence for the installation of a 1" copper water service line. View to the east.

Picture 7: Ludlow using a jackhammer to break up bedrock they encountered when excavating a trench on the north side of the 312 Main Street residence for the installation of a 1" copper water service line. View to the east.