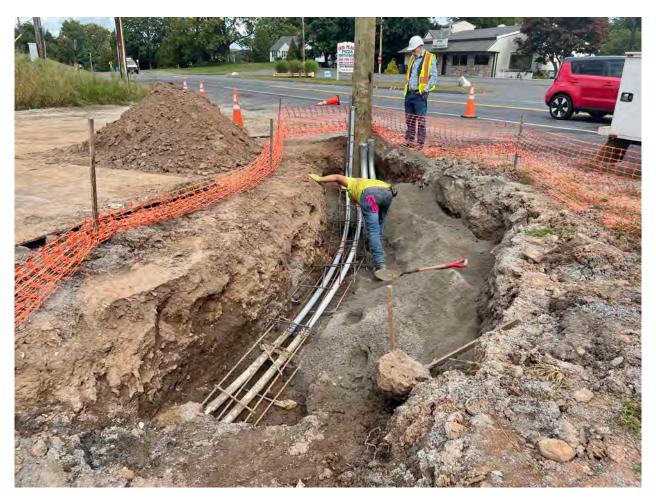

Picture 4: A&R Electrical installing conduits at the meter station building located at Station 124+80 S. Main St. Middletown. View to the southwest.