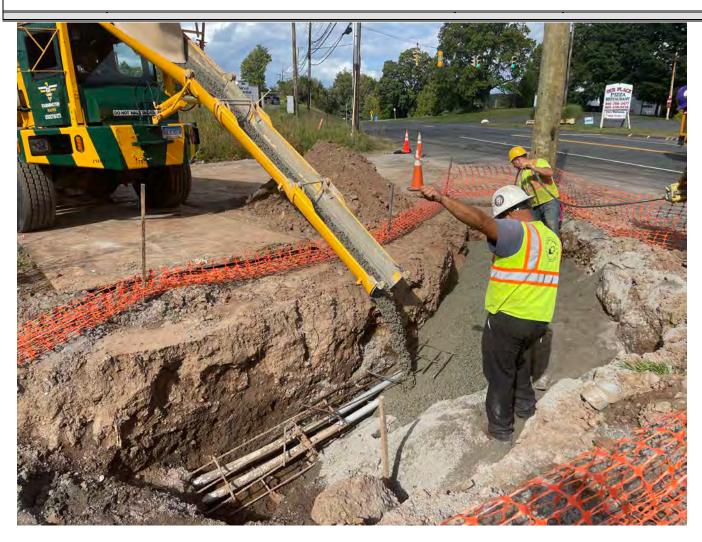

Picture 9: Ludlow directing the placement of 4000 PSI concrete over the 2" PVC conduits coming off one of the recently installed poles at the booster station located at Station 750+63 S. Main St. Middletown. View to the northeast.