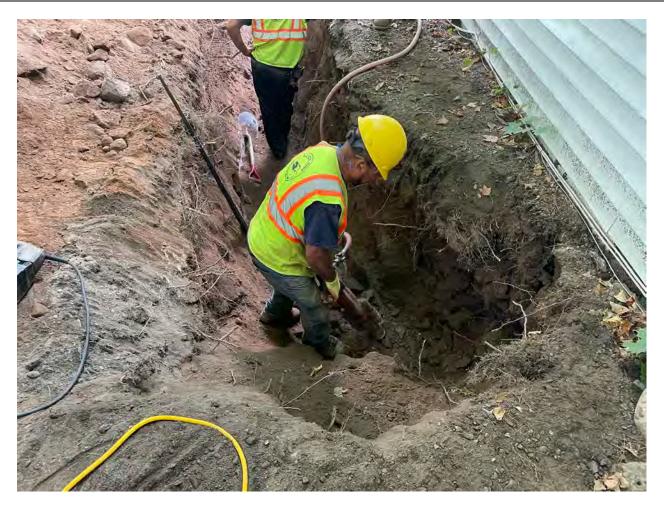

Picture 6: Ludlow using a hammer to break up bedrock they encountered when excavating a trench on the north side of the 312 Main Street residence for the installation of a 1" copper water service line. View to the east.

Picture 7: Ludlow using a jackhammer to break up bedrock they encountered when excavating a trench on the north side of the 312 Main Street residence for the installation of a 1" copper water service line. View to the east.