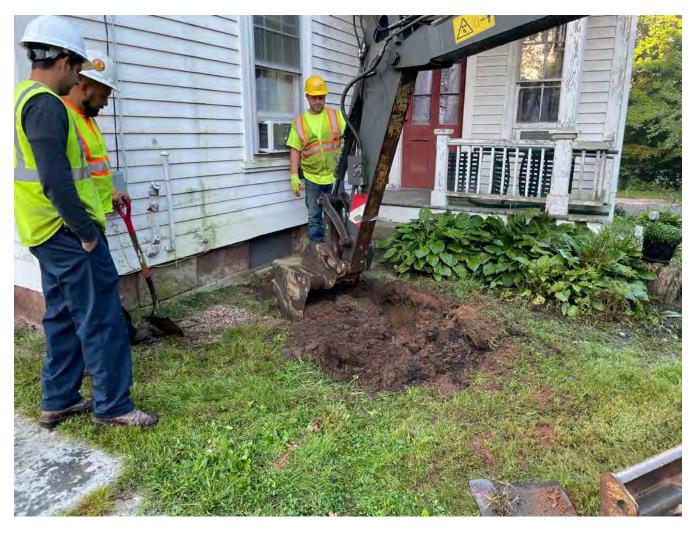

Picture 1: Ludlow beginning to excavate at the northeast corner of the 298 Main Street, Durham, residence on the north side of the home. View to the southwest.