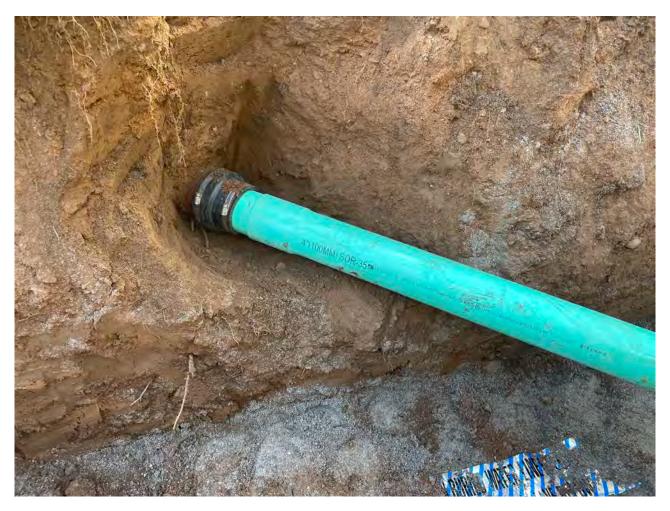

Picture 3: 4" PVC and Fernco boot used to repair a clay drain line that was broken during the installation of a 1" copper water service line at the 298 Main Street residence.