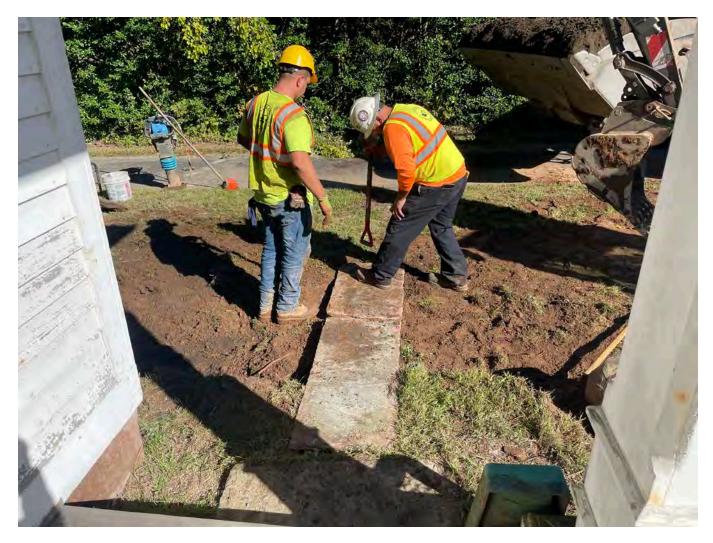

Picture 1: Ludlow beginning to excavate at the northeast corner of the 298 Main Street, Durham, residence on the north side of the home. View to the southwest.