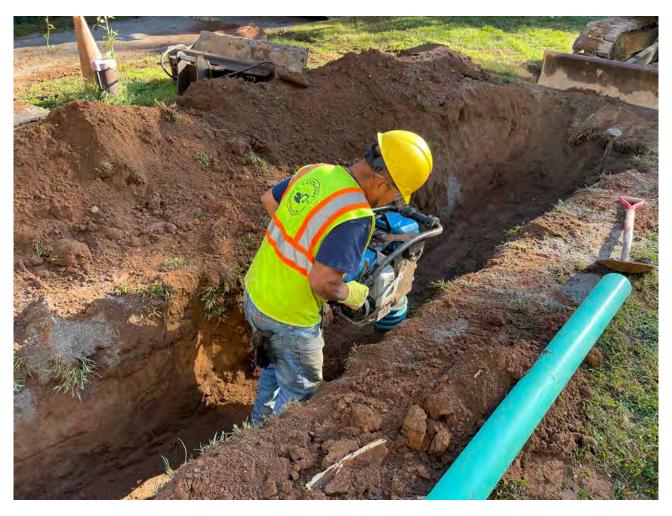

Picture 2: Ludlow compacting backfill with a jumping jack in the trench they excavated for the installation of a 1" copper water service line at the 298 Main Street residence. View to the southwest.