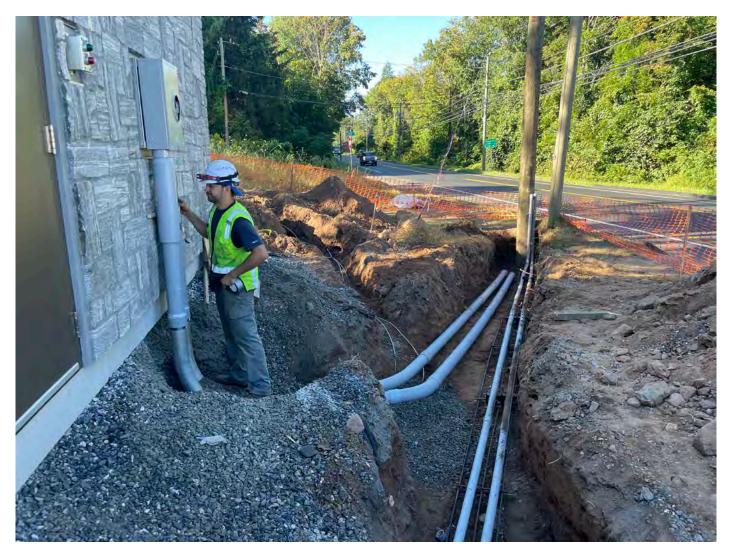

Picture 4: A&R Electrical installing conduits at the meter station building located at Station 124+80 S. Main St. Middletown. View to the southwest.